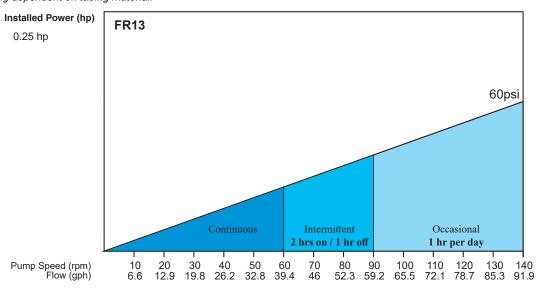

# FR13 FEATURES

- Flows to 53 GPH, Pressures to 60 psi.
- Viscosities to 15,000 cps.
- Seal-less pumping technology.
- Self-priming suction lifts to 20ft vertical.
- · Non-lubricant filled roller design.
- Hose barb, NPT and flanged process connections.
- No check valves few moving parts.
- Dry running without damage.

# FLOMOTION FR13 SERIES ENGINEERING SPECIFICATIONS

| FR SERIES PUMP SPECIFICATIONS |                   |                  |                  |                  |                 |                  |
|-------------------------------|-------------------|------------------|------------------|------------------|-----------------|------------------|
|                               | FR13              | FR17             | FR17E            | FR25             | FR30            | FR45             |
|                               | GPH (GPM)         | GPH (GPM)        | GPH (GPM)        | GPH (GPM)        | GPH (GPM)       | GPH (GPM)        |
| Flow Rate (max)               | <b>52.9</b> (0.9) | <b>138</b> (1.9) | <b>138</b> (1.9) | <b>390</b> (6.5) | <b>777</b> (13) | <b>2319</b> (38) |
| Discharge Pressure (psi)*     | 60                | 60               | 60               | 60               | 60              | 60               |
| Suction Lift (ft)             | 20                | 20               | 20               | 20               | 20              | 20               |
| Weight (lbs)                  | 30                | 40               | 40               | 47               | 172             | 275              |

<sup>\*</sup> Pressure rating dependent on tubing material.