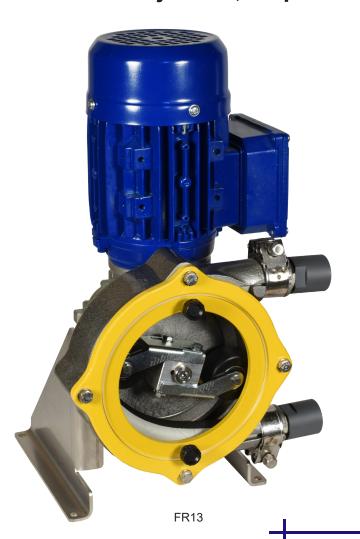

# FR13 SERIES

# **INDUSTRIAL HOSE PUMPS**

Designed to meet the demanding requirements of chemical injection, dispensing and transfer applications

The FR13 is a two roller peristaltic pump designed to handle abrasive slurries, viscous fluids, and aggressive chemicals that are normally difficult to pump with other types of positive displacement technologies. The FR13 is an ideal choice for metering, batching and transfer applications. Peristaltic pumps are becoming the standard for hard to handle fluids such as Sodium Hypochlorite that offgas and vapor-lock diaphragm pumps.

# FR13 FEATURES

- Flows to 53 GPH, Pressures to 60 psi.
- Viscosities to 15,000 cps.
- Seal-less pumping technology.
- Self-priming suction lifts to 20ft vertical.
- · Non-lubricant filled roller design.
- Hose barb, NPT and flanged process connections.
- No check valves few moving parts.
- Dry running without damage.