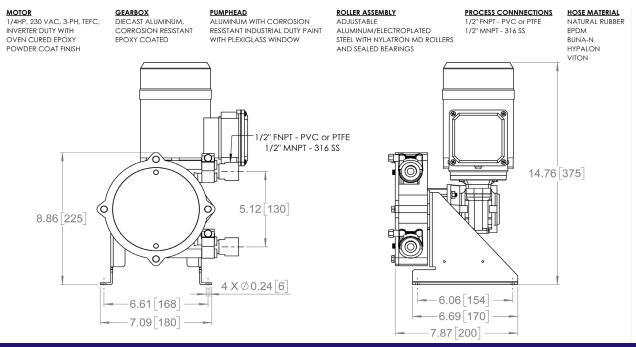

| GPH (GPM)        | GPH (GPM)        | GPH (GPM)        | GPH (GPM)       | GPH (GPM)        |
| Flow Rate (max)               | <b>52.9</b> (0.9) | <b>138</b> (1.9) | <b>138</b> (1.9) | <b>390</b> (6.5) | <b>777</b> (13) | <b>2319</b> (38) |
| Discharge Pressure (psi)*     | 60                | 60               | 60               | 60               | 60              | 60               |
| Suction Lift (ft)             | 20                | 20               | 20               | 20               | 20              | 20               |
| Weight (lbs)                  | 30                | 40               | 40               | 47               | 172             | 275              |

<sup>\*</sup> Pressure rating dependent on tubing material.



## FR13 SPECIFICATIONS AND DIMENSIONS

in [mm]



### FLOMOTION SYSTEMS Inc.

3 North Main St. Middleport, NY 14105 Tel: 716-691-3941

Email: info@flomotionsystems.com www.flomotionsystems.com