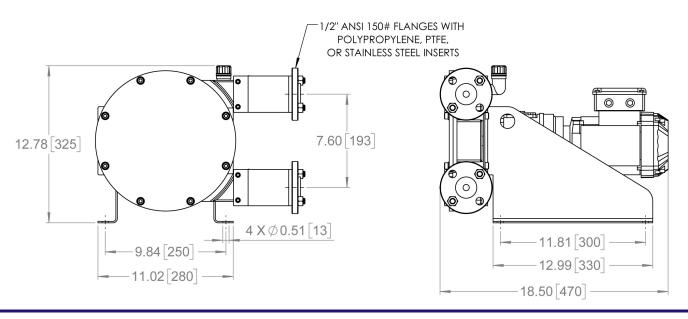

## **FS15 SPECIFICATIONS AND DIMENSIONS**

in [mm]

## PROCESS CONNECTIONS

1/2" ANSI 150# FLANGES 316 STAINLESS STEEL