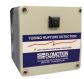

## SAFETY FIRST - Sealed Pumphead Design - Hose Rupture Detector

An optional hose rupture detector will automatically shut down the pump and signal an alarm in the event of a hose leak.

Together, the unique sealed pump design and the Hose Rupture Detector help to protect operators and other equipment from potentially dangerous fumes and chemicals.