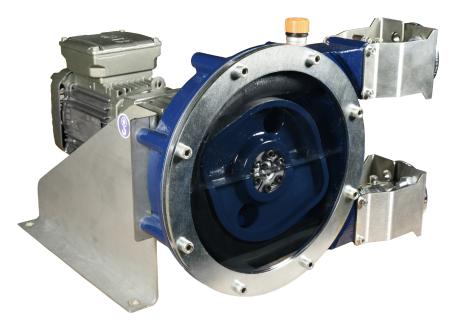

## FS15 Series INDUSTRIAL HOSE PUMPS

Designed to meet the demanding requirements of chemical injection, dispensing and transfer applications.

The FS15 Series peristaltic pump is a lobe design on a rotating wheel successively compressing a reinforced rubber hose. The motion of the lobes compresses the rubber against the pump housing creating continuous suction at the inlet of the pump and pushing the fluid to the outlet of the pump.

The sealed pump casing contains a lubricant that reduces friction of the shoes moving over the rubber hose. The pumped fluid is in contact only with the interior of the rubber hose, thus permitting the pumping of a wide variety of reactive fluids.

## **GEARMOTOR**

1/2HP, 230 VAC, 3-PH, TEFC, INVERTER DUTY WITH CORROSION RESISTANT EPOXY COATED FINISH

## <u>PUMPHEAD</u>

DUCTILE IRON AND PAINTED
WITH INDUSTRIAL GRADE
CORROSION RESISTANT PAINT

## **PUMP ROTOR**

ASTM CLASS 45B CAST IRON WITH TWO INTEGRALLY CAST LOBES LOCATED 180° APART

## PROCESS CONNECTIONS

1/2" ANSI 150# FLANGES 316 STAINLESS STEEL