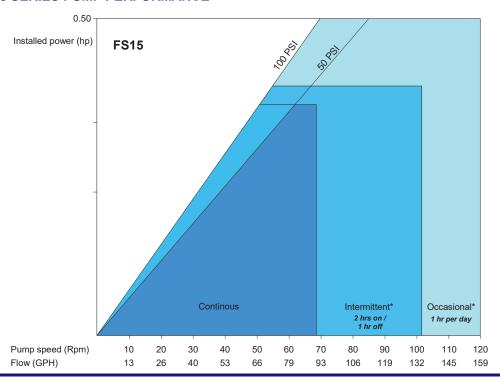

## **FS15 FEATURES**

- Flows to 132 GPH, Pressures to 110 psi.
- Viscosities to 100,000 cps
- Seal-less pumping technology
- Self-priming suction lifts to 30ft vertical
- Glycerine filled pumphead for extended hose life
- Flanged connections with PP, PVDF or 316SS Inserts
- No check valves few moving parts
- Dry running without damage

## FLOMOTION FS15 SERIES PUMP PERFORMANCE