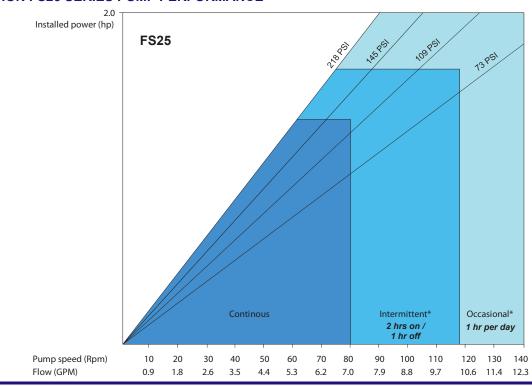

### **FS25 FEATURES**

- Flows to 12 GPM, Pressures to 218 psi.
- Viscosities to 100,000 cps
- Seal-less pumping technology
- Self-priming suction lifts to 30ft vertical
- Glycerine filled pumphead for extended hose life
- Flanged connections with PP, PVDF or 316SS Inserts
- No check valves few moving parts
- Dry running without damage

#### FLOMOTION FS25 SERIES ENGINEERING SPECIFICATIONS FLOMOTION FS25 SERIES PUMP PERFORMANCE