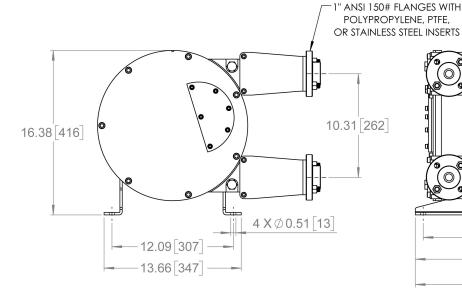

#### FLOMOTION FS25 SERIES ENGINEERING SPECIFICATIONS FLOMOTION FS25 SERIES PUMP PERFORMANCE

## FS25 SPECIFICATIONS AND DIMENSIONS in [mm]

GEARMOTOR 2HP, 230 VAC, 3-PH, TEFC, INVERTER DUTY WITH CORROSION RESISTANT EPOXY COATED FINISH PUMPHEAD DUCTILE IRON AND PAINTED WITH INDUSTRIAL GRADE CORROSION RESISTANT PAINT

PUMP ROTOR ASTM CLASS 45B CAST IRON WITH TWO INTEGRALLY MOUNTED SHOES WITH SHIMS LOCATED 180° APART PROCESS CONNECTIONS 1" ANSI 150# FLANGES 316 STAINLESS STEEL PROCESS CONNECTION INSERTS POLYPROPYLENE PTFE 316 STAINLESS STEEL HOSE MATERIAL NATURAL RUBBER EPDM BUNA-N HYPALON VITON