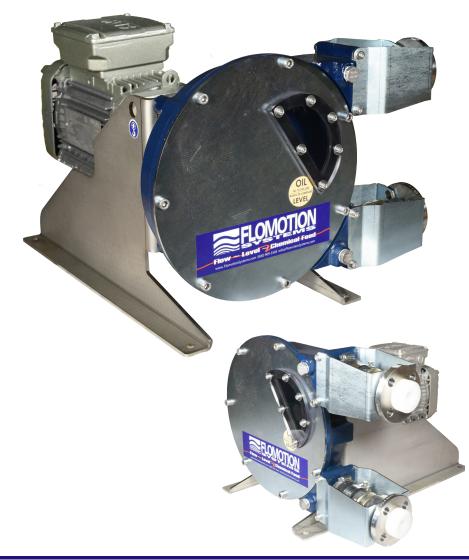

# **FS25 Series** INDUSTRIAL HOSE PUMPS

Designed to meet the demanding requirements of chemical injection, dispensing and transfer applications.

The FS25 Series peristaltic pump is a two-shoe design, 180° apart on a rotating wheel, successively compressing a reinforced rubber hose. The motion of the shoes compresses the rubber against the pump housing creating continuous suction at the inlet of the pump and pushing the fluid to the outlet of the pump.

The sealed pump casing contains a lubricant that reduces friction of the shoes moving over the rubber hose. The pumped fluid is in contact only with the interior of the rubber hose, thus permitting the pumping of a wide variety of reactive fluids. PERISTALTIC HOSE PUMP

### **FS25 FEATURES**

- Flows to 12 GPM, Pressures to 218 psi.
- Viscosities to 100,000 cps
- Seal-less pumping technology
- Self-priming suction lifts to 30ft vertical
- Glycerine filled pumphead for extended hose life
- Flanged connections with PP, PVDF or 316SS Inserts
- No check valves few moving parts
- Dry running without damage

## FS25 SPECIFICATIONS AND DIMENSIONS in [mm]

GEARMOTOR 2HP, 230 VAC, 3-PH, TEFC, INVERTER DUTY WITH CORROSION RESISTANT EPOXY COATED FINISH PUMPHEAD DUCTILE IRON AND PAINTED WITH INDUSTRIAL GRADE CORROSION RESISTANT PAINT

PUMP ROTOR ASTM CLASS 45B CAST IRON WITH TWO INTEGRALLY MOUNTED SHOES WITH SHIMS LOCATED 180° APART PROCESS CONNECTIONS 1" ANSI 150# FLANGES 316 STAINLESS STEEL PROCESS CONNECTION INSERTS POLYPROPYLENE PTFE 316 STAINLESS STEEL HOSE MATERIAL NATURAL RUBBER EPDM BUNA-N HYPALON VITON