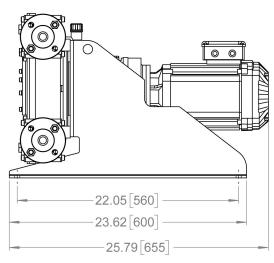

## FS25 SPECIFICATIONS AND DIMENSIONS in [mm]

GEARMOTOR 2HP, 230 VAC, 3-PH, TEFC, INVERTER DUTY WITH CORROSION RESISTANT EPOXY COATED FINISH PUMPHEAD DUCTILE IRON AND PAINTED WITH INDUSTRIAL GRADE CORROSION RESISTANT PAINT