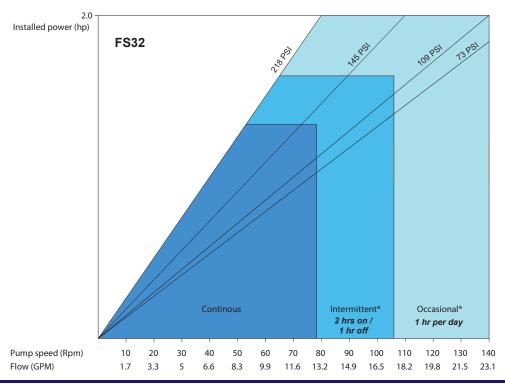

## **FLOMOTION FS32 SERIES ENGINEERING SPECIFICATIONS** FLOMOTION FS32 SERIES PUMP PERFORMANCE