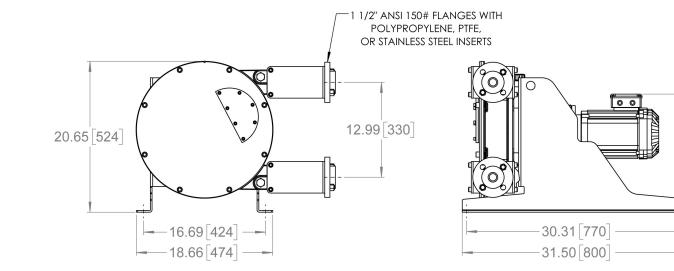

#### **FS32 SPECIFICATIONS AND DIMENSIONS** in [mm]

#### PUMP ROTOR ASTM CLASS 45B CAST IRON WITH TWO INTEGRALLY MOUNTED SHOES WITH SHIMS LOCATED 180° APART

PROCESS CONNECTIONS 1 1/2" ANSI 150# FLANGES **316 STAINLESS STEEL** 