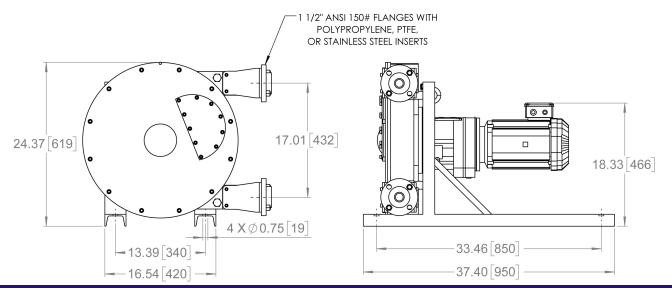

# **FS40 SPECIFICATIONS AND DIMENSIONS**

in [mm]

# PROCESS CONNECTIONS

1 1/2" ANSI 150# FLANGES 316 STAINLESS STEEL