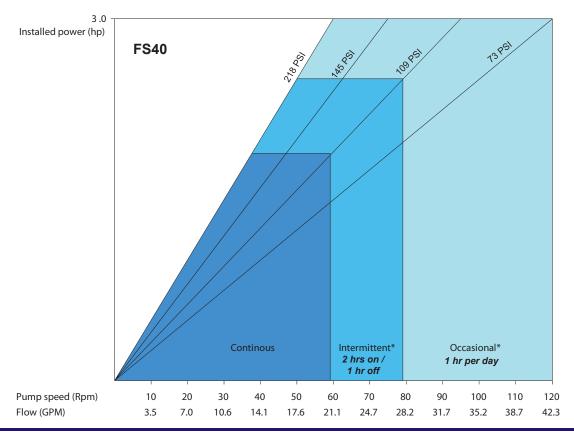

ds.

### SAFETY FIRST - Sealed Pumphead Design - Hose Rupture Detector

An optional hose rupture detector will automatically shut down the pump and signal an alarm in the event of a hose leak.

Together, the unique sealed pump design and the Hose Rupture Detector help to protect operators and other equipment from potentially dangerous fumes and chemicals.



# **FS40 FEATURES**

- Flows to 42 GPM, Pressures to 218 psi.
- Viscosities to 100,000 cps
- Seal-less pumping technology
- Self-priming suction lifts to 30ft vertical
- Glycerine filled pumphead for extended hose life
- Flanged connections with PP, PVDF or 316SS Inserts
- No check valves few moving parts
- · Dry running without damage

# **FLOMOTION FS40 SERIES ENGINEERING SPECIFICATIONS**

### FLOMOTION FS40 SERIES PUMP PERFORMANCE



# **FS40 SPECIFICATIONS AND DIMENSIONS**

in [mm]

### **GEARMOTOR**

3HP, 230 VAC, 3-PH, TEFC, INVERTER DUTY WITH CORROSION RESISTANT EPOXY COATED FINISH

# PUMPHEAD

DUCTILE IRON AND PAINTED
WITH INDUSTRIAL GRADE
CORROSION RESISTANT PAINT

# PUMP ROTOR

ASTM CLASS 45B CAST IRON WITH TWO INTEGRALLY MOUNTED SHOES WITH SHIMS LOCATED 180° APART

# PROCESS CONNECTIONS

1 1/2" ANSI 150# FLANGES 316 STAINLESS STEEL

# PROCESS CONNECTION INSERTS POLYPROPYLENE

PTFE 316 STAINLESS STEEL

### HOSE MATERIAL

NATURAL RUBBER EPDM BUNA-N HYPALON VITON



### **FLOMOTION SYSTEMS Inc.**

3 North Main St. Middleport, NY 14105 Tel: 716-691-3941

Email: info@flomotionsystems.com www.flomotionsystems.com