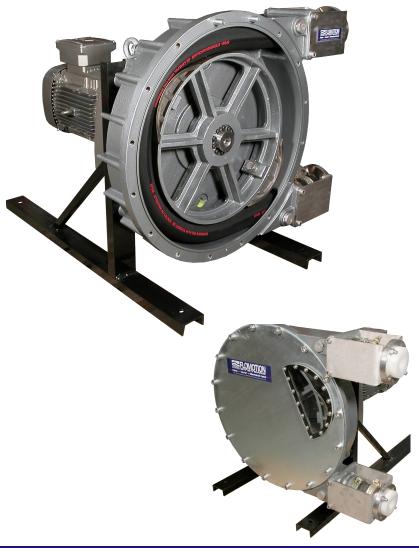

# FS40 Series INDUSTRIAL HOSE PUMPS

Designed to meet the demanding requirements of chemical injection, dispensing and transfer applications.

The FS40 Series peristaltic pump is a two-shoe design, 180° apart on a rotating wheel, successively compressing a reinforced rubber hose. The motion of the shoes compresses the rubber against the pump housing creating continuous suction at the inlet of the pump and pushing the fluid to the outlet of the pump.

The sealed pump casing contains a lubricant that reduces friction of the shoes moving over the rubber hose. The pumped fluid is in contact only with the interior of the rubber hose, thus permitting the pumping of a wide variety of reactive fluids.

# **FS40 FEATURES**

- Flows to 42 GPM, Pressures to 218 psi.
- Viscosities to 100,000 cps
- Seal-less pumping technology
- Self-priming suction lifts to 30ft vertical
- Glycerine filled pumphead for extended hose life
- Flanged connections with PP, PVDF or 316SS Inserts
- No check valves few moving parts
- · Dry running without damage