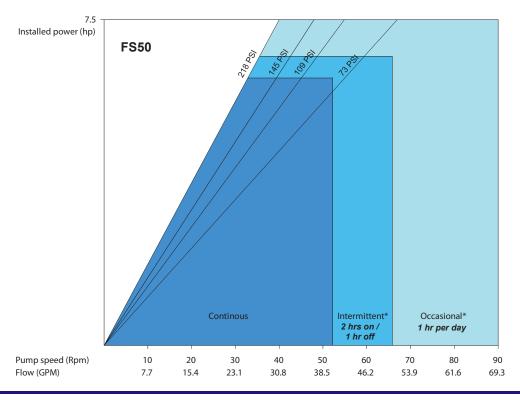

### FLOMOTION FS50 SERIES PUMP PERFORMANCE

# **FS50 FEATURES**

- Flows to 69 GPM, Pressures to 218 psi.
- Viscosities to 100,000 cps
- Seal-less pumping technology
- Self-priming suction lifts to 30ft vertical
- Glycerine filled pumphead for extended hose life
- Flanged connections with PP, PVDF or 316SS Inserts
- No check valves few moving parts
- · Dry running without damage