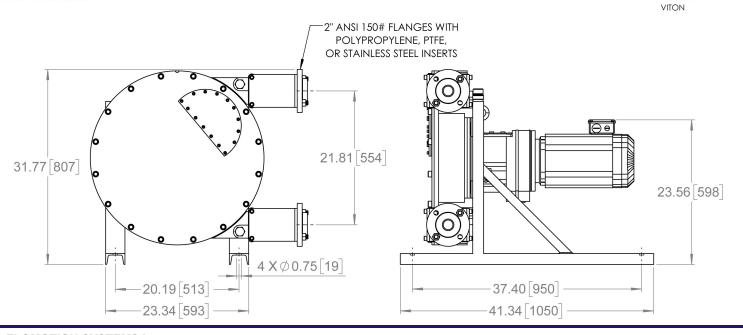

## **FS50 SPECIFICATIONS AND DIMENSIONS**

in [mm]

### PROCESS CONNECTIONS

2" ANSI 150# FLANGES 316 STAINLESS STEEL