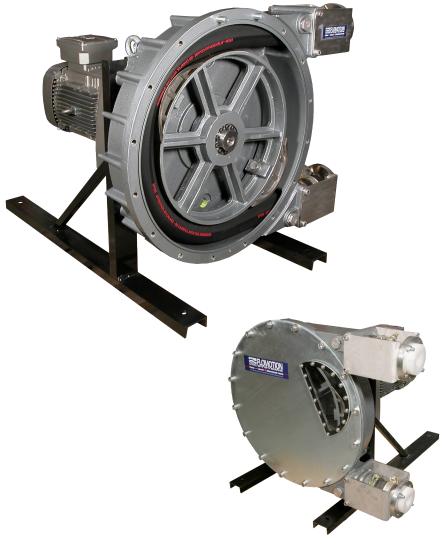

# **FS50 Series INDUSTRIAL HOSE PUMPS**

Designed to meet the demanding requirements of chemical injection, dispensing and transfer applications.

The FS50 Series peristaltic pump is a two-shoe design, 180° apart on a rotating wheel, successively compressing a reinforced rubber hose. The motion of the shoes compresses the rubber against the pump housing creating continuous suction at the inlet of the pump and pushing the fluid to the outlet of the pump.

The sealed pump casing contains a lubricant that reduces friction of the shoes moving over the rubber hose. The pumped fluid is in contact only with the interior of the rubber hose, thus permitting the pumping of a wide variety of reactive fluids.

### **GEARMOTOR**

7.5HP, 230 VAC, 3-PH, TEFC, INVERTER DUTY WITH CORROSION RESISTANT EPOXY COATED FINISH

### <u>PUMPHEAD</u>

DUCTILE IRON AND PAINTED WITH INDUSTRIAL GRADE CORROSION RESISTANT PAINT

### PUMP ROTOR

ASTM CLASS 45B CAST IRON WITH TWO INTEGRALLY MOUNTED SHOES WITH SHIMS LOCATED 180° APART

### PROCESS CONNECTIONS

2" ANSI 150# FLANGES 316 STAINLESS STEEL